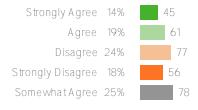

### Self-Management

| Your average 61% 320 responses                    |                                                | District average: | 70% | Washington Elementary Scho<br>District |
|---------------------------------------------------|------------------------------------------------|-------------------|-----|----------------------------------------|
| How did people respon                             | d?                                             |                   |     |                                        |
| Q.1: <b>How often do you</b> someone is bothering | remain calm, even when<br>you or saying mgc Ds |                   |     |                                        |
|                                                   |                                                |                   |     |                                        |

Favorable: 48%

| 0.5: | How | clearly | are yoa | _ |
|------|-----|---------|---------|---|
|------|-----|---------|---------|---|

Favorable: 73%