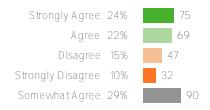

### Student Engagement

Your average
63%
320 responses

District average: 59% Washing ton Elementary School District

Only How often do

Favorable: 65%