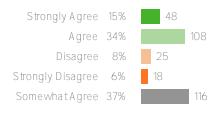

#### Q.1: Students in my school can disagree with each other without using physical contact.

Favorable: 78%

#### ${\tt Q.2:}$ Students in my school do not bully other students.

Favorable: 44%

#### ${\tt Q.3:I}$ do not worry about my physical safety while at school.

Favorable: 65%

#### Q.4: If a student is bullied in school, they know how to get help.

Favorable: 77%