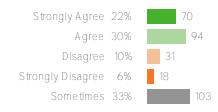

## Supportive Relationships

| Your average |  |
|--------------|--|
|              |  |
|              |  |
|              |  |